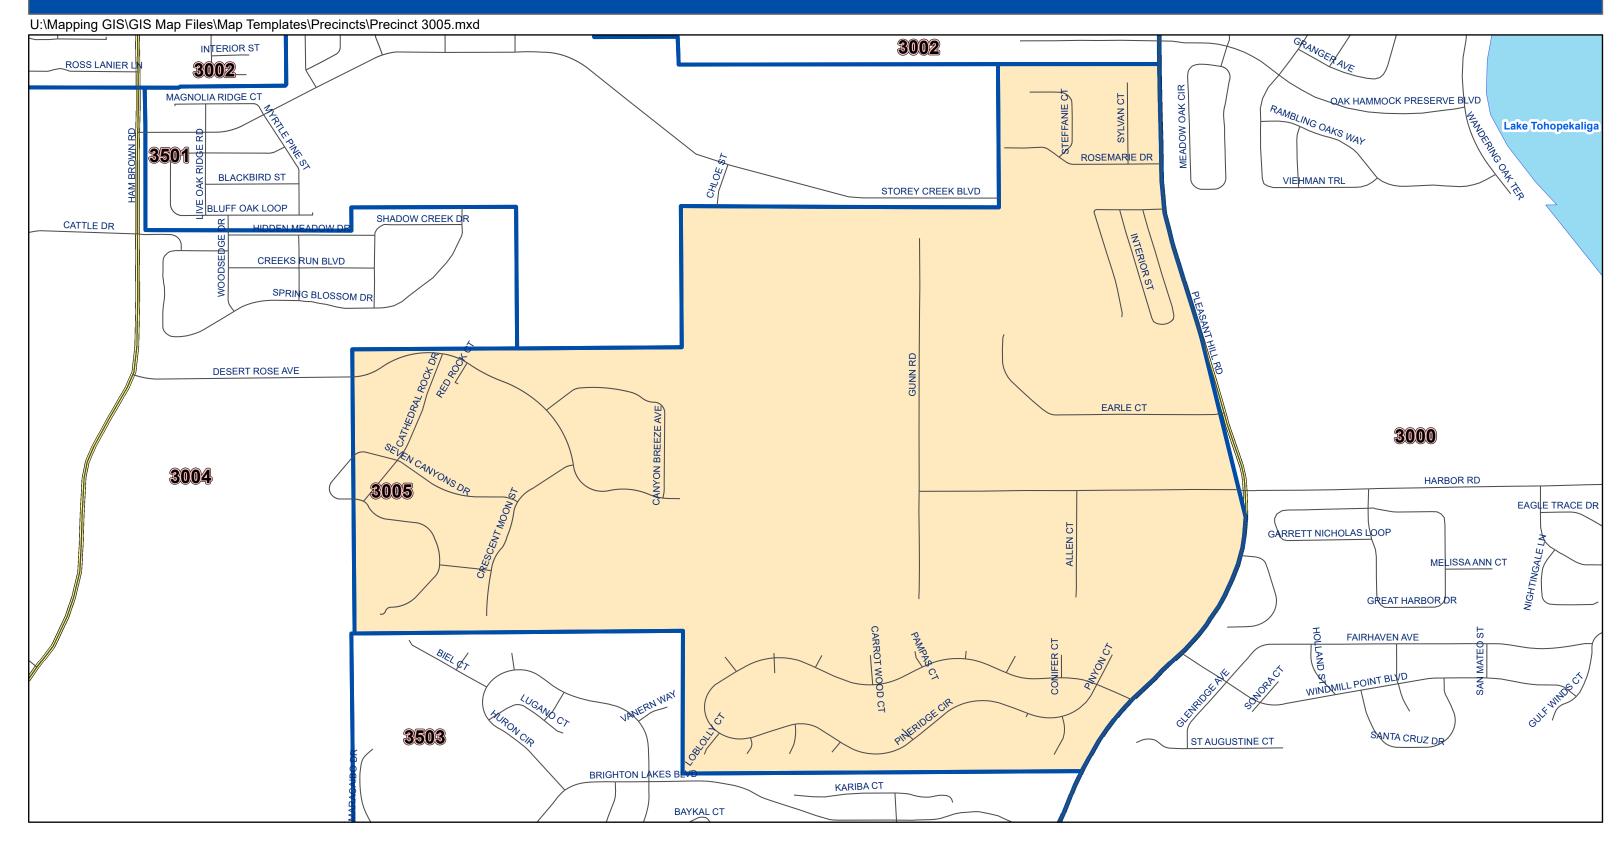

## **Osceola County Voting Precinct 3005**

POLLING LOCATION NOT SHOWN WITHIN THE BOUNDARY OF THIS PRECINCT

MAP PRODUCED BY THE OSCEOLA COUNTY SUPERVISOR OF ELECTIONS OFFICE.

**Polling Location: VOTE** Pleasant Hill Elementary School 🔽 1801 Jack Calhoun Dr. Kissimmee, FL 34741